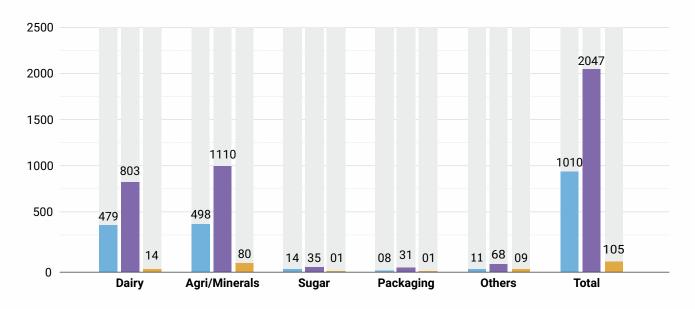

| 12                 | 358                | MT   |
| Chemicals               |                    |                    |      |
| Reverse Auctions        | 6                  | 2,47,000           | Kgs  |
| Chocolates              |                    |                    |      |
| Reverse Auctions        | 2                  | 25,000             | Kgs  |
| Others                  |                    |                    |      |
| Reverse Auctions        | 4                  | 2,600              | MT   |
| Scrap                   |                    |                    |      |
| Forward Auctions        | 16                 | 3,16,252           | Kgs  |
| Forward Auctions        | 4                  | 33,300             | Nos  |

 Transacted Business
 FY 18-19
 FY 19-20
 FY 20-21



#### **Product List**

#### Dairy



**Bulk Milk** Scum Ghee Butter SMP Cheese Sweep Powder **ETP Wet Solid** Whey Powder Ghee WMP

#### **Cattle Feed Ingredients**

Bajra Barley **Bentonite** Power Calcite Powder Calcium Carbonate Calcium Powder Chromium **Cobalt Sulphate** Coconut Meal **Coffee Husk Powder Copper Sulphate Cotton Seed Meal Dicalcium Phosphate** Gram Groundnut Meal Guar Korma Meal

Gur Gypsum Horse Gram **Inorganic Minerals** Jowar Kemin Maxim Dry Koran Bran Lacto Vanilla Magnesium Oxide Maize Manganese Sulphate **Mineral Mixtures** Mustard Meal Palm Kernel Cake Pottasium Iodide Ragi Sodium Thio Sulphate Dried / Monodhydrates

Rice **Rice Bran/Polish** Sal Seed Salt Sesame Meal Shea Soya Bean Meal Sun Flower Meal Sweetener Tapioca Trace Minerals Tur Urea Wheat Yeast Zinc